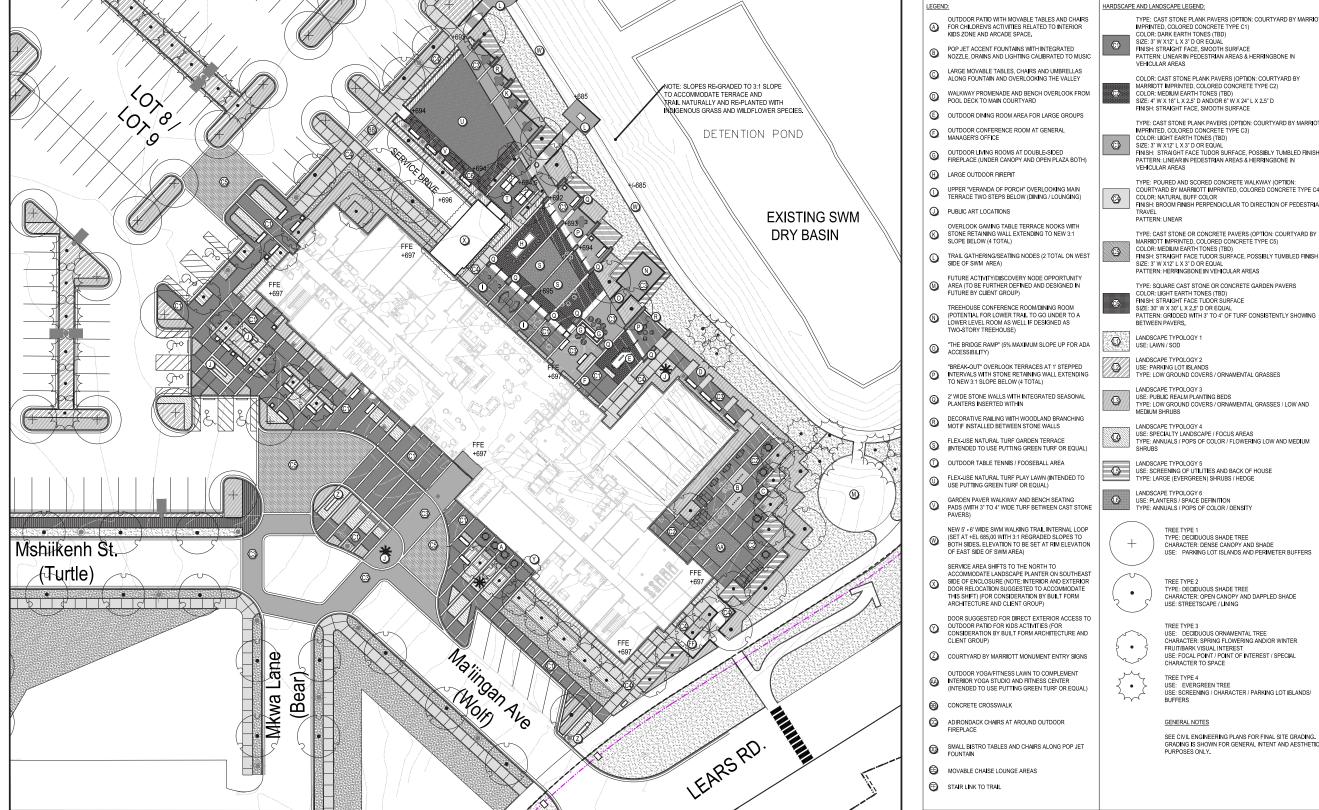

## LOTS 8 AND 9 ENLARGEMENT

TYPE: CAST STONE PLANK PAVERS (OPTION: COURTVARD BY M IMPRINTED, COLORED CONCRETE TYPE (1) COLOR: DARK EARTH TONES (TBD) SZE: 3" W XI'Z I: X 3" D OR EQUAL FINISH: STRAIGHT FACE, SMOOTH SURFACE PATTERN: LINEAR IN PEDESTRIAN AREAS & HERRINGBONE IN VEHICULAR AREAS COLOR: CAST STONE PLANK PAVERS (OPTION: COURTYARD BY

MARRIOTT IMPRINTED, COLORED CONCRETE TYPE C2) COLOR: MEDIUM EARTH TONES (TBD) SIZE: 4" W X 18" L X 2.5" D AND/OR 6" W X 24" L X 2.5" D FINISH: STRAIGHT FACE, SMOOTH SURFACE

TYPE: CAST STONE PLANK PAVERS (OPTION: COURTYARD BY MARRIOT IMPRINTED, COLORED CONCRETE TYPE C3) COLOR: LIGHT EARTH TONES (TBD) SIZE: 3'W XIZ: X 3'D OR EDUAL FINISH: STRAIGHT FACE TUDOR SURFACE, POSSIBLY TUMBLED FINISH

PATTERN: LINEAR IN PEDESTRIAN AREAS & HERRINGBONE IN

TYPE: POURED AND SCORED CONCRETE WALKWAY (OPTION: COURTYARD BY MARRIOTT IMPRINTED, COLORED CONCRETE TYPE C4) COLOR: NATURAL BUFF COLOR. INSH: BROOM FINSH PERPENDICULAR TO DIRECTION OF PEDESTRIAN

TYPE: CAST STONE OR CONCRETE PAVERS (OPTION: COURTYARD BY TYPE: CAST STONE OR CONCRETE PAVERS (OPTION: COURTYARD BY MARRIOTT IMPRITED, COLORED CONCRETE TYPE C5) COLOR: MEDIUM EARTH TONES (TBD) FINISH: STRAIGHT FACE TUDDR SURFACE, POSSIBLY TUMBLED FINISH SIZE: 3''N '12'' L X 3'' O DR EOUAL PATTERN: HERRINGBONE IN VEHICULAR AREAS

TYPE: SQUARE CAST STONE OR CONCRETE GARDEN PAVERS COLOR: LIGHT EARTH TONES (TBD) FINISH: STRAIGHT FACE TUDOR SURFACE SIZE: 30" W X 30" L X 2.5" D OR EQUAL PATTERN: GRIDDED WITH 3" TO 4" OF TURF CONSISTENTLY SHOWING BETWEEN PAVERS.

LANDSCAPE TYPOLOGY 2 USE: PARKING LOT ISLANDS TYPE: LOW GROUND COVERS / ORNAMENTAL GRASSES

ANDSCAPE TYPOLOGY 3 LANDSCAPE ITPOLOGIS USE: PUBLIC REALM PLANTING BEDS TYPE: LOW GROUND COVERS / ORNAMENTAL GRASSES / LOW AND MEDIUM SHRUBS

LANDSCAPE TYPOLOGY 4 USE: SPECIALTY LANDSCAPE / FOCUS AREAS TYPE: ANNUALS / POPS OF COLOR / FLOWERING LOW AND MEDIUM

LANDSCAPE TYPOLOGY 5 USE: SCREENING OF UTILITIES AND BACK OF HOUSE TYPE: LARGE (EVERGREEN) SHRUBS / HEDGE

LANDSCAPE TYPOLOGY 6 USE: PLANTERS / SPACE DEFINITION TYPE: ANNUALS / POPS OF COLOR / DENSITY

> TREE TYPE 1 TYPE: DECIDIOUS SHADE TREE CHARACTER: DENSE CANOPY AND SHADE USE: PARKING LOT ISLANDS AND PERIMETER BUFFERS

TREE TYPE 2 TYPE: DECIDUOUS SHADE TREE CHARACTER: OPEN CANOPY AND DAPPLED SHADE USE: STREETSCAPE / LINING

TREE TYPE 3 USE: DECIDUOUS ORNAMENTAL TREE CHARACTER: SPRING FLOWERING AND/OR WINTER FRUIT/BARK VISUAL INTEREST USE: FOCAL POINT / POINT OF INTEREST / SPECIAL CHARACTER TO SPACE

TREE TYPE 4 IREE ITPE 4 USE: EVERGREEN TREE USE: SCREENING / CHARACTER / PARKING LOT ISLANDS/ BUFFERS

SEE CIVIL ENGINEERING PLANS FOR FINAL SITE GRADING. GRADING IS SHOWN FOR GENERAL INTENT AND AESTHETIC PURPOSES ONLY.